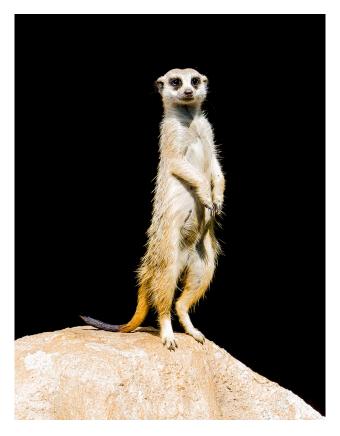

## A Grade EDI

- 1st "Mother's Love" by Suzanne Fatchen
- 2nd "Buzzard" by Jenny Warren
- 3rd "Cymbidium" Jenny Warren
- Merit "Shimmer" by Suzanne Fatchen
- Merit "Guard on the Rock" by Alex Valkenburg
- Merit "Kingfisher Lunchtime" by Andrew Leece

Mother's Love © Suzanne Fatchen

Buzzard © Jenny Warren

Cymbididium © Jenny Warren

Shimmer © Suzanne Fatchen

Guard on the Rock © Alex Valkenburg

Kingfisher Lunchtime © Andrew Leece