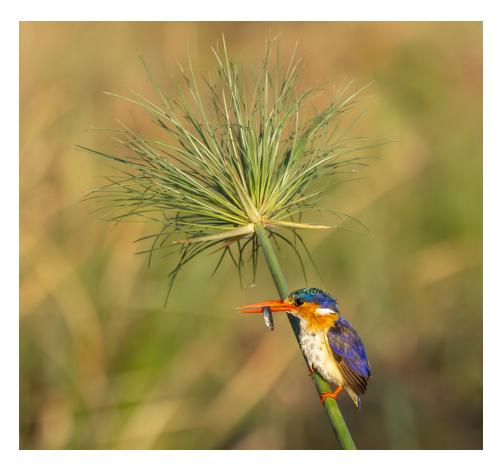

## A Grade EDI

- 1st "Mother's Love" by Suzanne Fatchen
- 2nd "Buzzard" by Jenny Warren
- 3rd "Cymbidium" Jenny Warren
- Merit "Shimmer" by Suzanne Fatchen
- Merit "Guard on the Rock" by Alex Valkenburg
- Merit "Kingfisher Lunchtime" by Andrew Leece

Mother's Love © Suzanne Fatchen

Buzzard © Jenny Warren

Cymbididium © Jenny Warren

Shimmer © Suzanne Fatchen

Guard on the Rock © Alex Valkenburg

Kingfisher Lunchtime © Andrew Leece