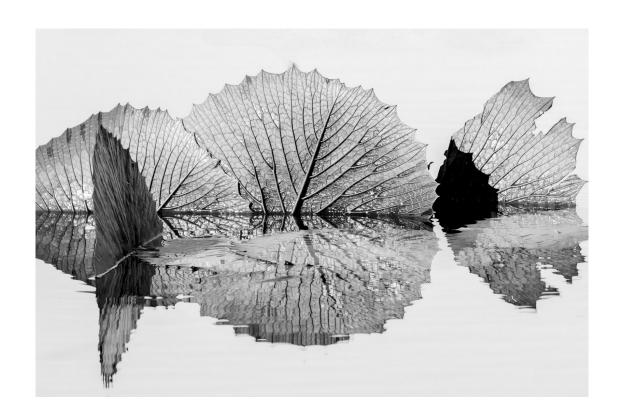

## A Grade EDI

- 1st "Mother's Love" by Suzanne Fatchen
- 2nd "Buzzard" by Jenny Warren
- 3rd "Cymbidium" Jenny Warren
- Merit "Shimmer" by Suzanne Fatchen
- Merit "Guard on the Rock" by Alex Valkenburg
- Merit "Kingfisher Lunchtime" by Andrew Leece

Mother's Love © Suzanne Fatchen

Buzzard © Jenny Warren

Cymbididium © Jenny Warren

Shimmer © Suzanne Fatchen

Guard on the Rock © Alex Valkenburg

Kingfisher Lunchtime © Andrew Leece