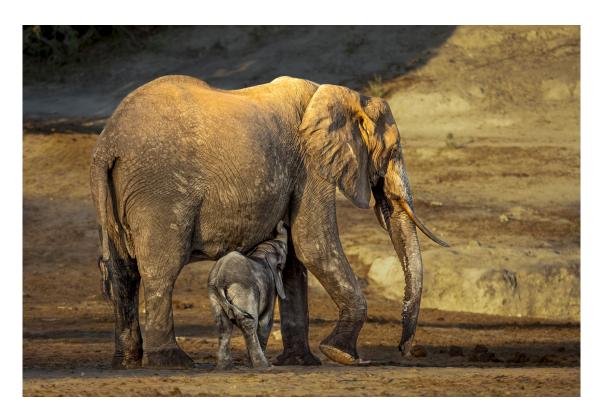

## A Grade EDI

- 1st "Mother's Love" by Suzanne Fatchen
- 2nd "Buzzard" by Jenny Warren
- 3rd "Cymbidium" Jenny Warren
- Merit "Shimmer" by Suzanne Fatchen
- Merit "Guard on the Rock" by Alex Valkenburg
- Merit "Kingfisher Lunchtime" by Andrew Leece

Mother's Love © Suzanne Fatchen

Buzzard © Jenny Warren

Cymbididium © Jenny Warren

Shimmer © Suzanne Fatchen

Guard on the Rock © Alex Valkenburg

Kingfisher Lunchtime © Andrew Leece