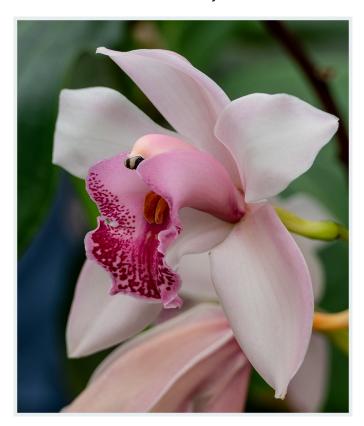

## A Grade EDI

- 1st "Mother's Love" by Suzanne Fatchen
- 2nd "Buzzard" by Jenny Warren
- 3rd "Cymbidium" Jenny Warren
- Merit "Shimmer" by Suzanne Fatchen
- Merit "Guard on the Rock" by Alex Valkenburg
- Merit "Kingfisher Lunchtime" by Andrew Leece

Mother's Love © Suzanne Fatchen

Buzzard © Jenny Warren

Cymbididium © Jenny Warren

Shimmer © Suzanne Fatchen

Guard on the Rock © Alex Valkenburg

Kingfisher Lunchtime © Andrew Leece