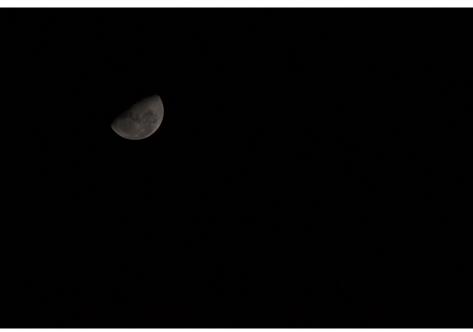

### A GRADE - SET SUBJECT **MINIMALISM PRINTS**

Suspension In the Shadows 2nd: **Forest Phoenix** Merit: Plant Over Pattern Daryl Haywood **Merit: Leaf S2** 

Stan Coath Dee Kelly Dee Kelly Stan Coath

In the Shadows Dee Kelly 4

Plant Over Pattern - Daryl Haywood

**MERIT** Leaf S2 - Stan Coath

**Suspension Stan Coath** 

**Forest Phoenix Dee Kelly** 

Bellarine Camera Club

JUDGE: Heather Prince