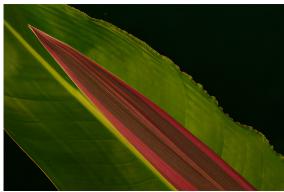

### A GRADE - SET SUBJECT **MINIMALISM PRINTS**

Suspension In the Shadows 2nd: **Forest Phoenix** Merit: Plant Over Pattern Daryl Haywood **Merit: Leaf S2** 

Stan Coath Dee Kelly Dee Kelly Stan Coath

In the Shadows Dee Kelly 4

Plant Over Pattern - Daryl Haywood

**MERIT** Leaf S2 - Stan Coath

**Suspension Stan Coath** 

**Forest Phoenix Dee Kelly** 

Bellarine Camera Club

JUDGE: Heather Prince