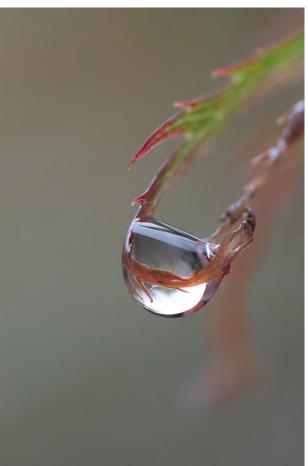

# A GRADE - SET SUBJECT MINIMALISM EDIs

1st:Dome LightDaryl Haywood2nd:DropletLynne Bryant3rd:Triangular PatternDaryl HaywoodMerit:Night LightsHelen BroeksMerit:Dune WalkersRobyn Curtis

Dome Light Daryl Haywood

MERIT Night Lights
Helen Broeks

Droplet Lynne Bryant

Triangular Pattern
Daryl Haywood

Bellarine Camera Club JUDGE: Heather Prince

MERIT

Dune Walkers Robyn Curtis