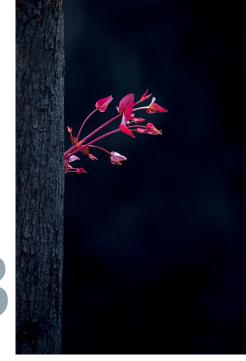

### A GRADE - SET SUBJECT **MINIMALISM PRINTS**

Suspension In the Shadows 2nd: **Forest Phoenix** Merit: Plant Over Pattern Daryl Haywood **Merit: Leaf S2** 

Stan Coath Dee Kelly Dee Kelly Stan Coath

In the Shadows Dee Kelly 4

Plant Over Pattern - Daryl Haywood

**MERIT** Leaf S2 - Stan Coath

**Suspension Stan Coath** 

**Forest Phoenix Dee Kelly** 

Bellarine Camera Club

JUDGE: Heather Prince