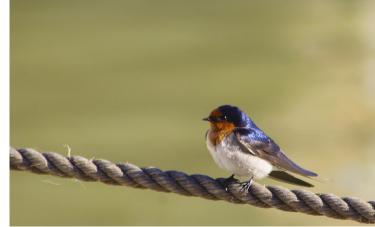

# B GRADE - SET SUBJECT MINIMALISM EDIs

1st:SunriseGeoff Wiffen2nd:PromenadeGeoff Wiffen3rd:Bird on a RopeGeoff Wiffen

Sunrise Geoff Wiffen

Promenade Geoff Wiffen

> Bird on a Rope Geoff Wiffen

Bellarine Camera Club